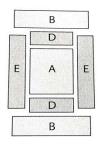

## Cream or Off-White Fabric -

- Cut 1 strip 4.5 inches by 5.5 inches (A)
- Cut 2 strips 2.5 inches by 7.5 inches (B)
- Cut 2 strips 5 inches by 5.75 inches (C)

#### Fabric of Your Choice with a Dark or Medium Value -

- Cut 2 strips 2 inches by 4.5 inches (D)
- Cut 2 strips 2 inches by 8.5 inches (E)

### Sewing Instructions:.

- 1. With right sides together, sew the fabric of your choice strip D to the top and bottom of the cream or off-white strip A. Press.
- 2. With right sides together, sew fabric of your choice strip E to each side of the unit from Step 1. Press.
- 3. With right sides together, sew a cream or off-white strip B to the top and bottom of the unit from Step 2. Press. Set aside.