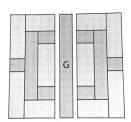

5. With right sides together, sew the 2.5 inches by 12.5 inches unit from Step 4 to both sides of the unit you put aside in Step 3. Press.

6. Cut the unit in half vertically to create 2 pieces 5.75 inches by 12.5 inches.

7. With right sides together, insert strip G (same fabric used for strip F). Press. SEE

8. Square the block to 12.5 by 12.5 inches.