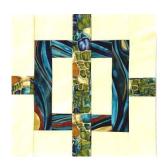

# Pogo Stick

Pogo Stick was designed by Jessica Brown. This block is from the quilt book Modern Blocks compiled by Susanne Woods, published by C&T Publishing, and is available from our SRQG Library.

## Block-of-the-Month for March 2024

Pogo Stick