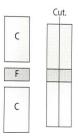

4. With right sides together, sew the a cream or off-white strip C to the top and bottom of strip F, which is the same fabric used for D and E or use another fabric that goes with D and E fabrics.

Press. Cut the unit in half as shown, creating 2 pieces each 2.5 inches by 12.5 inches.

5. With right sides together, sew the 2.5 inches by 12.5 inches unit from Step 4 to both sides of the unit you put aside in Step 3. Press.

6. Cut the unit in half vertically to create 2 pieces 5.75 inches by 12.5 inches.