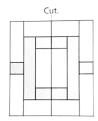

4. With right sides together, sew the a cream or off-white strip C to the top and bottom of strip F, which is the same fabric used for D and E or use another fabric that goes with D and E fabrics.

Press. Cut the unit in half as shown, creating 2 pieces each 2.5 inches by 12.5 inches.