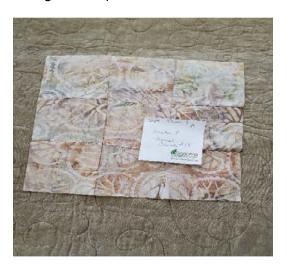

## Clue #8

In this the last "clue" for the mystery quilt there are two blocks. The first block is #8.

Block #8 is a single nine patch with the scrappy fabrics in the corners and center and the backgrounds in the North, South, East and West positions.

Make 1 of this block and Label it Block #8

The second block is Block #11 make 8 of this block and Label it Block #11.

You will be happier with your end result if you actually make this a 9 patch and not insert a solid background square.