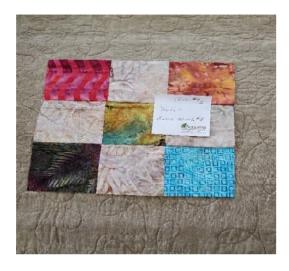

## Clue #8

In this the last "clue" for the mystery quilt there are two blocks. The first block is #8.

Block #8 is a single nine patch with the scrappy fabrics in the corners and center and the backgrounds in the North, South, East and West positions.

Make 1 of this block and Label it Block #8

The second block is Block #11 make 8 of this block and Label it Block #11.

You will be happier with your end result if you actually make this a 9 patch and not insert a solid background square.