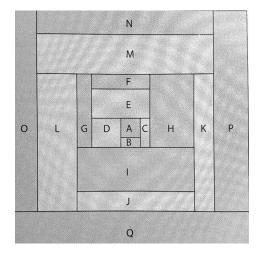

# Sewing Instructions-

- Sew strip B to the bottom of square A and press.
- Sew strip C to the right side of the unit and square D to the left side of the unit, and press.

- Add strip E to the top of the unit and press.
- Square the unit to 3.5 inches by 3.5 inch
- Add strip F to the top of the unit and press.
- Sew strip G to the left side of the unit and rectangle H to the right side of the unit, and press.
- Sew rectangle I to the bottom of the unit and press.
- Square the unit to 6.5 inches by 6.5 inches
- Add strip J to the bottom of the unit and press.
- Sew Strip K to the right of the unit and strip L to the left of the unit, and press.
- Sew strip M to the top of the unit and press.
- Square the unit to 9.5 inches by 9.5 inches.
- Sew strip N to the top of the unit and press.
- Sew strip O to the left of the unit and strip P to the right side of the unit then press.
- Sew strip Q to the bottom of the unit and press.
- Square the block to 12.5 inches by 12.5 inches.