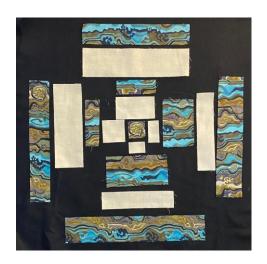

### Fabric of Your Choice with a Medium or Dark Value -

- Cut 1 square 1.5 inches by 1.5 inches (A)
- Cut 1 strip 3.5 inches by 1.25 inches (F)
- Cut 1 strip 1.25 inches by 4.25 inches (G)
- Cut 1 strip 2.75 inches by 4.25 inches (H)
- Cut 1 strip 6.5 inches by 2.75 inches (I)
- Cut 1 strip 9.5 inches by 1.75 inches (N)
- Cut 1 strip 1.75 inches by 10.75 inches (O)
- Cut 1 strip 2.25 inches by 10.75 inches (P)

• Cut 1 strip 12.5 by 2.25 inches (Q)

#### Cream or Off-White Fabric -

- Cut 1 strip 1.5 inches by 1 inch (B)
- Cut 1 strip 1 inch by 2 inches (C)
- Cut 1 square 2 inches by 2 inches (D)
- Cut 1 strip 3.5 inches by 2 inches (E)
- Cut 1 strip 6.5 inches by 1.5 inches (J)
- Cut 1 strip 1.5 inches by 7.5 inches (K)
- Cut 1 strip 2.5 inches by 7.5 inches (L)
- Cut 1 strip 9.5 inches by 2.5 inches (M)